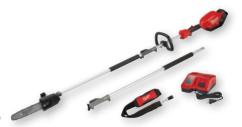

## BUY A QUALIFYING M18 FLIEL. KIT OR BARE TOOL

M18 FUEL™ String Trimmer Kit w/ **QUIK-LOK**<sup>™</sup> (2825-21ST)

M18 FUEL™ 16" Chainsaw - Tool Only (2727-20)

M18 FUEL™ 14" Top **Handle Chainsaw** - Tool Only (2826-20T)

WAS \$299 \$269 \$30 SAVINGS

M18 FUEL™10" Pole

Saw w/ QUIK-LOK™ - Tool Only (2825-20PS)

PLUS GET A

. . . . . . . . . . . . . . . . . . .

10" Pole Saw Replacement Chain (49-16-2723)

\$25 Value

SPECIAL BUY