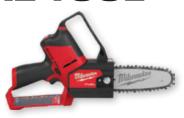

## BUY A QUALIFYING M18 FLIEL. KIT OR BARE TOOL

M18 FUEL™ String Trimmer Kit w/ **QUIK-LOK**<sup>™</sup> (2825-21ST)

M18 FUEL™ 16" Chainsaw - Tool Only (2727-20)

M18 FUEL™ 14" Top **Handle Chainsaw** - Tool Only (2826-20T)