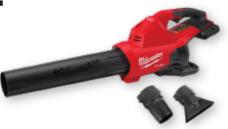

# NEW LOWER PRICE

WAS \$299 \$259

\$40 SAVINGS

M18 FUEL™ Dual Battery Blower - Tool Only (2824-20)