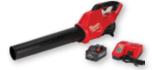

M18 FUEL™ **Blower Kit** (2724-21HD)

M18 FUEL™ String Trimmer Kit w/ QUIK-LOK™ - Tool Only (2726-20)

M18™ REDLITHIUM™ HIGH OUTPUT™ XC6.0 **Battery** (48-11-1865)

# NEW LOWER PRICE

WAS \$299 \$259

\$40 SAVINGS

M18 FUEL™ Dual Battery Blower - Tool Only (2824-20)