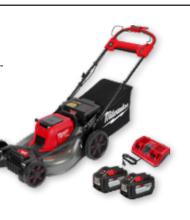

<u>\$79 V</u>alue

BUY THIS
M18 FUEL
MOWER

#### **\$999**

M18 FUEL™
21" Self-Propelled Dual
Battery Mower Kit (2823-22HD)