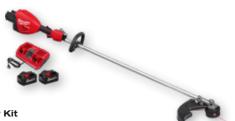

# **NEW LOWER PRICE**

WAS \$699 \$599 \$100 SAVINGS

M18 FUEL™ 17" Dual Battery String Trimmer Kit (3006-22)

WAS \$229 \$199

\$30 SAVINGS

M18 FUEL™ String Trimmer w/ QUIK-LOK™ - Tool Only (2825-20ST)

NEW LOWER PRICE