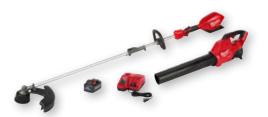

### BUY A QUALIFYING M18 FLIEL. KIT

\$449

M18 FUEL™ String **Trimmer & Blower** Combo Kit (3000-21)

\$449

M18 FUEL™ 10" Pole Saw Kit w/ **QUIK-LOK™** (2825-21PS)

RECEIVE (1) **OF THESE** FRE

M18 FUEL" QUIK-LOK™ Edger **Attachment** (49-16-2718)