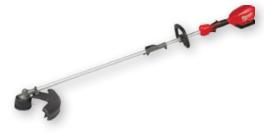

## BUY A QUALIFYING M18 FLIEL. KIT OR BARE TOOL

M18 FUEL™ String Trimmer Kit w/ **QUIK-LOK**<sup>™</sup> (2825-21ST)

M18 FUEL™ 16" Chainsaw - Tool Only (2727-20)

M18 FUEL™ 14" Top **Handle Chainsaw** - Tool Only (2826-20T)